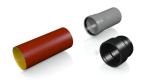

# Drain connector MAS - for internal connection of SML pipes to plastic pipes

The connector is made of a high-quality EPDM sealing material, which is characterised by durability and has a noise-reducing effect in downpipes.

It is suitable for flush mounting as well as for use with exposed pipe connections.

#### DESCRIPTION (>>>