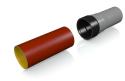

# Drain connector MAS - for internal connection of SML pipes to plastic pipes

The connector is made of a high-quality EPDM sealing material, which is characterised by durability and has a noise-reducing effect in downpipes.

It is suitable for flush mounting as well as for use with exposed pipe connections.

#### INSTALLATION (>>>

Position pipe ends.

Press the drain connector into the plastic socket as far as it will go. Lip seal in plastic socket does not need to be removed.

Push the SMU-pipe into the drain connector.