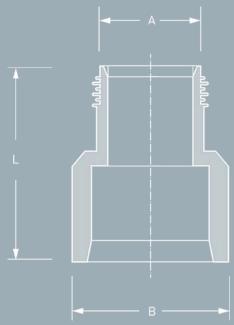

## TECHNICAL SPECIFICATION (>>>

| Drain connector MAS - fo                         | Drain connector MAS - for internal connection of SML pipes to plastic pipes.                 |  |  |  |  |  |
|--------------------------------------------------|----------------------------------------------------------------------------------------------|--|--|--|--|--|
| Pipe 1                                           | DN/Material<br>Outside Ø (mm)                                                                |  |  |  |  |  |
| Pipe 2                                           | DN/Material                                                                                  |  |  |  |  |  |
| Article Number                                   | QtyPrice/UnitTotal                                                                           |  |  |  |  |  |
| Manufacturer:                                    | MISSION RUBBER (UK) Ltd., Sheffield, S35 9TG, T +44 (0) 114 257 - 0040, F - 1122             |  |  |  |  |  |
| Pressure Tightness:<br>Sealing Material:         | 0.5 bar water / -0.3 bar vacuum<br>EPDM rubber according to BS EN 681-1                      |  |  |  |  |  |
| Temperature Resistance:<br>UV-/Ozone Resistance: | -40 C° to +120° C, temporary max. temperature +160° C<br>Resistant to UV radiation and ozone |  |  |  |  |  |
| Standard/Approval:                               | BS EN 681-1                                                                                  |  |  |  |  |  |

### PRODUCT RANGE ())

| DRAIN CONNEC  | RAIN CONNECTOR MAS          |            |                         |                     |             |  |  |
|---------------|-----------------------------|------------|-------------------------|---------------------|-------------|--|--|
| ArticleNumber | Reference                   |            | B<br>Size Range<br>(mm) | L<br>Length<br>(mm) | Weight (kg) |  |  |
| 500127        | Drain Connector MAS, DN 50  | 50+0,3/-0  | 58+2/-1                 | 92                  | 0,15        |  |  |
| 500128        | Drain Connector MAS, DN 70  | 75+0,4/-0  | 78+2/-1                 | 103                 | 0,25        |  |  |
| 500129        | Drain Connector MAS, DN 100 | 110+0,4/-0 | 110+2/-1                | 116                 | 0,4         |  |  |