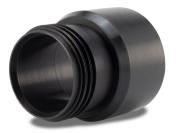

# Drain Connector

- + For connection of SMU to plastic pipes
- + Internal seal
- + Resistant to 0.5 bar
- + Easy & quick installation

# Drain connector MAS - for internal connection of SML pipes to plastic pipes

The connector is made of a high-quality EPDM sealing material, which is characterised by durability and has a noise-reducing effect in downpipes.

#### INSTALLATION (>>>

Position pipe ends.

Press the drain connector into the plastic socket as far as it will go. Lip seal in plastic socket does not need to be removed.

Push the SMU-pipe into the drain connector.